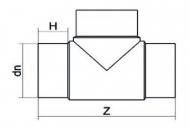

## TECHNICAL DATASHEET

Raccords injectés bout à bout

Te 90° embout long

| PRODUCT DETAILS |        | GEOMETRIC CHARACTERISTICS |      |
|-----------------|--------|---------------------------|------|
| ITEM CODE       | TP250B | dn                        | 250  |
| dn              | 250    | H [mm]                    | 132  |
| SDR DESIGN      | 17     | Z [mm]                    | 596  |
|                 |        | Mass [kg]                 | 11.5 |