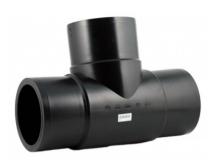

## TECHNICAL DATASHEET

Raccords injectés bout à bout

Te 90° embout long

| PRODUCT DETAILS |        | GEOMETRIC CHARACTERISTICS |      |
|-----------------|--------|---------------------------|------|
| ITEM CODE       | TP250B | dn                        | 250  |
| dn              | 250    | H [mm]                    | 132  |
| SDR DESIGN      | 17     | Z [mm]                    | 596  |
|                 |        | Mass [kg]                 | 11.5 |

<sup>\*</sup>The pictures are for illustrative purposes only. the product may differ in color and / or some of its parts.