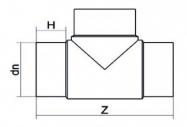

Raccords injectés bout à bout

Te 90° embout long

| PRODUCT DETAILS |        | GEOMETRIC CHARACTERISTICS |     |
|-----------------|--------|---------------------------|-----|
| ITEM CODE       | TP225B | dn                        | 225 |
| dn              | 225    | H [mm]                    | 121 |
| SDR DESIGN      | 17     | Z [mm]                    | 540 |
|                 |        | Mass [kg]                 | 7.9 |