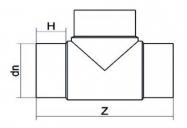

Raccords injectés bout à bout

Te 90° embout long

| PRODUCT DETAILS |        | GEOMETRIC CHARACTERISTICS |     |
|-----------------|--------|---------------------------|-----|
| ITEM CODE       | TP180B | dn                        | 180 |
| dn              | 180    | H [mm]                    | 108 |
| SDR DESIGN      | 17     | Z [mm]                    | 451 |
|                 |        | Mass [kg]                 | 4.3 |