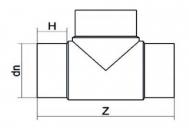

Raccords injectés bout à bout

Te 90° embout long

| PRODUCT DETAILS |        | GEOMETRIC CHARACTERISTICS |     |
|-----------------|--------|---------------------------|-----|
| ITEM CODE       | TP140B | dn                        | 140 |
| dn              | 140    | H [mm]                    | 97  |
| SDR DESIGN      | 17     | Z [mm]                    | 390 |
|                 |        | Mass [kg]                 | 2.6 |