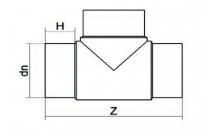

TECHNICAL DATASHEET

Te 90° embout long

| PRODUCT DETAILS |        | GEOMETRIC CHARACTERISTICS |      |
|-----------------|--------|---------------------------|------|
| ITEM CODE       | TP110B | dn                        | 110  |
| dn              | 110    | H [mm]                    | 91   |
| SDR DESIGN      | 17     | Z [mm]                    | 338  |
|                 |        | Mass [kg]                 | 1.28 |