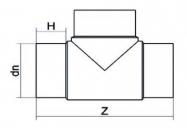

Raccords injectés bout à bout

Te 90° embout long

| PRODUCT DETAILS |        | GEOMETRIC CHARACTERISTICS |      |
|-----------------|--------|---------------------------|------|
| ITEM CODE       | TP090B | dn                        | 90   |
| dn              | 90     | H [mm]                    | 83   |
| SDR DESIGN      | 17     | Z [mm]                    | 306  |
|                 |        | Mass [kg]                 | 0.83 |