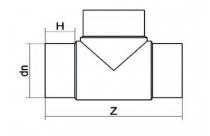

TECHNICAL DATASHEET

Te 90° embout long

| PRODUCT DETAILS |        | GEOMETRIC CHARACTERISTICS |      |
|-----------------|--------|---------------------------|------|
| ITEM CODE       | TP400C | dn                        | 400  |
| dn              | 400    | H [mm]                    | 180  |
| SDR DESIGN      | 11     | Z [mm]                    | 880  |
|                 |        | Mass [kg]                 | 56.4 |