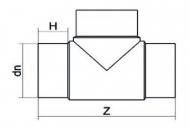

Raccords injectés bout à bout

Te 90° embout long

| PRODUCT DETAILS |        | GEOMETRIC CHARACTERISTICS |      |
|-----------------|--------|---------------------------|------|
| ITEM CODE       | TP355C | dn                        | 355  |
| dn              | 355    | H [mm]                    | 168  |
| SDR DESIGN      | 11     | Z [mm]                    | 800  |
|                 |        | Mass [kg]                 | 40.3 |