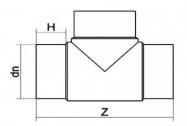

Raccords injectés bout à bout

Te 90° embout long

| PRODUCT DETAILS |        | GEOMETRIC CHARACTERISTICS |     |
|-----------------|--------|---------------------------|-----|
| ITEM CODE       | TP315C | dn                        | 315 |
| dn              | 315    | H [mm]                    | 152 |
| SDR DESIGN      | 11     | Z [mm]                    | 704 |
|                 |        | Mass [kg]                 | 28  |