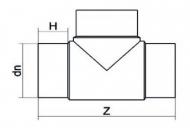

## TECHNICAL DATASHEET

Raccords injectés bout à bout

Te 90° embout long

| PRODUCT DETAILS |        | GEOMETRIC CHARACTERISTICS |      |
|-----------------|--------|---------------------------|------|
| ITEM CODE       | TP250C | dn                        | 250  |
| dn              | 250    | H [mm]                    | 132  |
| SDR DESIGN      | 11     | Z [mm]                    | 596  |
|                 |        | Mass [kg]                 | 14.6 |