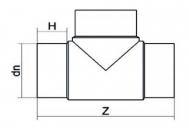

## TECHNICAL DATASHEET

Raccords injectés bout à bout

Te 90° embout long

| PRODUCT DETAILS |        | GEOMETRIC CHARACTERISTICS |      |
|-----------------|--------|---------------------------|------|
| ITEM CODE       | TP225C | dn                        | 225  |
| dn              | 225    | H [mm]                    | 121  |
| SDR DESIGN      | 11     | Z [mm]                    | 540  |
|                 |        | Mass [kg]                 | 10.7 |