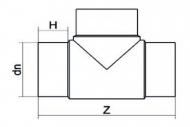

Raccords injectés bout à bout

Te 90° embout long

| PRODUCT DETAILS |        | GEOMETRIC CHARACTERISTICS |     |
|-----------------|--------|---------------------------|-----|
| ITEM CODE       | TP200C | dn                        | 200 |
| dn              | 200    | H [mm]                    | 118 |
| SDR DESIGN      | 11     | Z [mm]                    | 503 |
|                 |        | Mass [kg]                 | 7.7 |