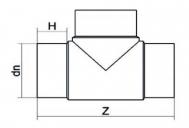

Raccords injectés bout à bout

Te 90° embout long

| PRODUCT DETAILS |        | GEOMETRIC CHARACTERISTICS |     |
|-----------------|--------|---------------------------|-----|
| ITEM CODE       | TP180C | dn                        | 180 |
| dn              | 180    | H [mm]                    | 108 |
| SDR DESIGN      | 11     | Z [mm]                    | 451 |
|                 |        | Mass [kg]                 | 5.8 |