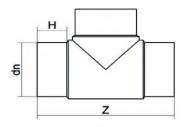

Raccords injectés bout à bout

Te 90° embout long

| PRODUCT DETAILS |        | GEOMETRIC CHARACTERISTICS |     |
|-----------------|--------|---------------------------|-----|
| ITEM CODE       | TP160C | dn                        | 160 |
| dn              | 160    | H [mm]                    | 105 |
| SDR DESIGN      | 11     | Z [mm]                    | 425 |
|                 |        | Mass [kg]                 | 4.5 |