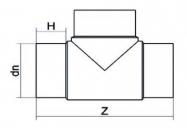

Raccords injectés bout à bout

Te 90° embout long

| PRODUCT DETAILS |        | GEOMETRIC CHARACTERISTICS |      |
|-----------------|--------|---------------------------|------|
| ITEM CODE       | TP140C | dn                        | 140  |
| dn              | 140    | H [mm]                    | 97   |
| SDR DESIGN      | 11     | Z [mm]                    | 390  |
|                 |        | Mass [kg]                 | 3.04 |