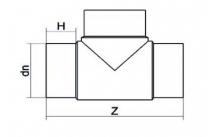

TECHNICAL DATASHEET

Te 90° embout long

| PRODUCT DETAILS |        | GEOMETRIC CHARACTERISTICS |     |
|-----------------|--------|---------------------------|-----|
| ITEM CODE       | TP125C | dn                        | 125 |
| dn              | 125    | H [mm]                    | 91  |
| SDR DESIGN      | 11     | Z [mm]                    | 359 |
|                 |        | Mass [kg]                 | 2.3 |