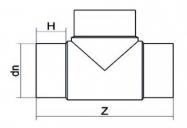

Raccords injectés bout à bout

Te 90° embout long

| PRODUCT DETAILS |        | GEOMETRIC CHARACTERISTICS |     |
|-----------------|--------|---------------------------|-----|
| ITEM CODE       | TP110C | dn                        | 110 |
| dn              | 110    | H [mm]                    | 91  |
| SDR DESIGN      | 11     | Z [mm]                    | 338 |
|                 |        | Mass [kg]                 | 1.7 |