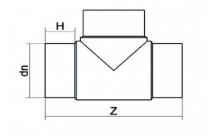

TECHNICAL DATASHEET

Te 90° embout long

| PRODUCT DETAILS |        | GEOMETRIC CHARACTERISTICS |      |
|-----------------|--------|---------------------------|------|
| ITEM CODE       | TP090C | dn                        | 90   |
| dn              | 90     | H [mm]                    | 83   |
| SDR DESIGN      | 11     | Z [mm]                    | 306  |
|                 |        | Mass [kg]                 | 1.11 |