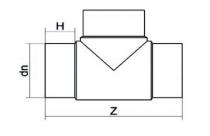

TECHNICAL DATASHEET

Te 90° embout long

| PRODUCT DETAILS |        | GEOMETRIC CHARACTERISTICS |      |
|-----------------|--------|---------------------------|------|
| ITEM CODE       | TP020C | dn                        | 20   |
| dn              | 20     | H [mm]                    | 36   |
| SDR DESIGN      | 11     | Z [mm]                    | 107  |
|                 |        | Mass [kg]                 | 0.04 |