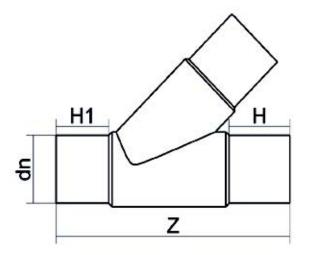

Raccords injectés bout à bout

Te 45° embout long

| PRODUCT DETAILS |         | GEOMETRIC CHARACTERISTICS |      |
|-----------------|---------|---------------------------|------|
| ITEM CODE       | T4P140B | dn                        | 140  |
| dn              | 140     | H [mm]                    | 112  |
| SDR DESIGN      | 17      | H1 [mm]                   | 102  |
|                 |         | Z [mm]                    | 500  |
|                 |         | Mass [kg]                 | 3.54 |