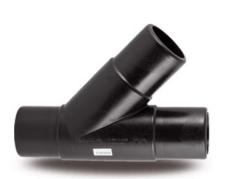

Raccords injectés bout à bout

Te 45° embout long

| PRODUCT DETAILS |         | GEOMETRIC CHARACTERISTICS |      |
|-----------------|---------|---------------------------|------|
| ITEM CODE       | T4P140B | dn                        | 140  |
| dn              | 140     | H [mm]                    | 112  |
| SDR DESIGN      | 17      | H1 [mm]                   | 102  |
|                 |         | Z [mm]                    | 500  |
|                 |         | Mass [kg]                 | 3.54 |

<sup>\*</sup>The pictures are for illustrative purposes only. the product may differ in color and / or some of its parts.