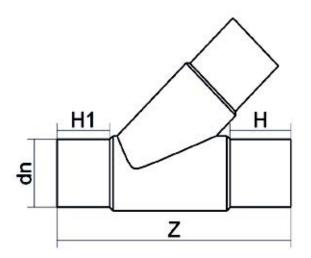

TECHNICAL DATASHEET

Raccords injectés bout à bout

Te 45° embout long

| PRODUCT DETAILS |         | GE        | GEOMETRIC CHARACTERISTICS |  |
|-----------------|---------|-----------|---------------------------|--|
| ITEM CODE       | T4P140C | dn        | 140                       |  |
| dn              | 140     | H [mm]    | 112                       |  |
| SDR DESIGN      | 11      | H1 [mm]   | 102                       |  |
|                 |         | Z [mm]    | 500                       |  |
|                 |         | Mass [kg] | 4.94                      |  |