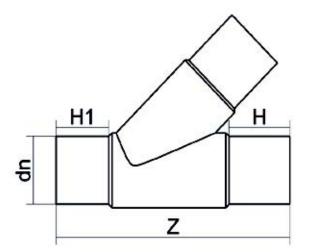

Raccords injectés bout à bout

Te 45° embout long

| PRODUCT DETAILS |         | GEOMETRIC CHARACTERISTICS |     |
|-----------------|---------|---------------------------|-----|
| ITEM CODE       | T4P110C | dn                        | 110 |
| dn              | 110     | H [mm]                    | 104 |
| SDR DESIGN      | 11      | H1 [mm]                   | 90  |
|                 |         | Z [mm]                    | 398 |
|                 |         | Mass [kg]                 | 2.4 |