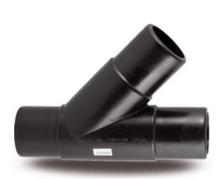

Raccords injectés bout à bout

Te 45° embout long

| PRODUCT DETAILS |         | GEOMETRIC CHARACTERISTICS |     |
|-----------------|---------|---------------------------|-----|
| ITEM CODE       | T4P110C | dn                        | 110 |
| dn              | 110     | H [mm]                    | 104 |
| SDR DESIGN      | 11      | H1 [mm]                   | 90  |
|                 |         | Z [mm]                    | 398 |
|                 |         | Mass [kg]                 | 2.4 |

<sup>\*</sup>The pictures are for illustrative purposes only. the product may differ in color and / or some of its parts.