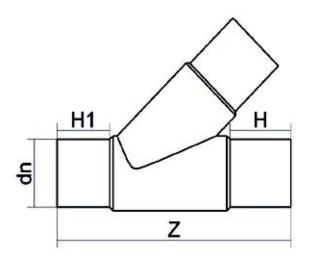

TECHNICAL DATASHEET

Raccords injectés bout à bout

Te 45° embout long

| PRODUCT DETAILS |         | GEON      | GEOMETRIC CHARACTERISTICS |  |
|-----------------|---------|-----------|---------------------------|--|
| ITEM CODE       | T4P090C | dn        | 90                        |  |
| dn              | 90      | H [mm]    | 91                        |  |
| SDR DESIGN      | 11      | H1 [mm]   | 82                        |  |
|                 |         | Z [mm]    | 357                       |  |
|                 |         | Mass [kg] | 1.5                       |  |