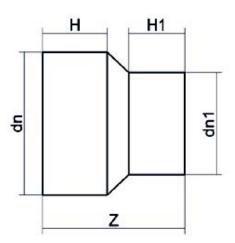

Raccords injectés bout à bout

Reduction embout long

| PRODUCT DETAILS |           | GEOMETRIC CHARACTERISTICS |     |
|-----------------|-----------|---------------------------|-----|
| ITEM CODE       | RP250225G | dn                        | 250 |
| dn              | 250 - 225 | d <sub>n</sub> 1          | 225 |
| SDR DESIGN      | 9         | H [mm]                    | 129 |
|                 |           | H1 [mm]                   | 124 |
|                 |           | Z [mm]                    | 271 |
|                 |           | Mass [kg]                 | 5.8 |