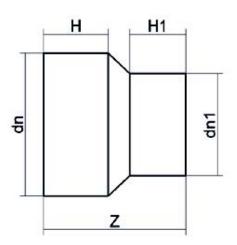

Raccords injectés bout à bout

Reduction embout long

| PRODUCT DETAILS |           | GEO              | GEOMETRIC CHARACTERISTICS |  |
|-----------------|-----------|------------------|---------------------------|--|
| ITEM CODE       | RP250180G | dn               | 250                       |  |
| dn              | 250 - 180 | d <sub>n</sub> 1 | 180                       |  |
| SDR DESIGN      | 9         | H [mm]           | 129                       |  |
|                 |           | H1 [mm]          | 115                       |  |
|                 |           | Z [mm]           | 292                       |  |
|                 |           | Mass [kg]        | 5.2                       |  |