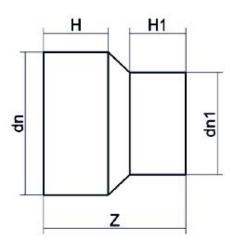

TECHNICAL DATASHEET

Raccords injectés bout à bout

Reduction embout long

| PRODUCT DETAILS |           | GEC       | GEOMETRIC CHARACTERISTICS |  |
|-----------------|-----------|-----------|---------------------------|--|
| ITEM CODE       | RP250225H | dn        | 250                       |  |
| dn              | 250 - 225 | dn1       | 225                       |  |
| SDR DESIGN      | 7.4       | H [mm]    | 129                       |  |
|                 |           | H1 [mm]   | 124                       |  |
|                 |           | Z [mm]    | 271                       |  |
|                 |           | Mass [kg] | 4.8                       |  |