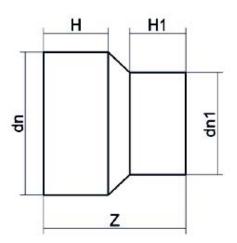

Raccords injectés bout à bout

Reduction embout long

| PRODUCT DETAILS |           | GEOMETRIC CHARACTERISTICS |     |
|-----------------|-----------|---------------------------|-----|
| ITEM CODE       | RP250200H | dn                        | 250 |
| dn              | 250 - 200 | d <sub>n</sub> 1          | 200 |
| SDR DESIGN      | 7.4       | H [mm]                    | 129 |
|                 |           | H1 [mm]                   | 116 |
|                 |           | Z [mm]                    | 277 |
|                 |           | Mass [kg]                 | 6.2 |