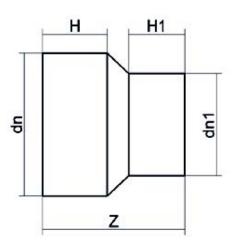

Raccords injectés bout à bout

Reduction embout long

| PRODUCT DETAILS |           | GEOMETRIC CHARACTERISTICS |     |
|-----------------|-----------|---------------------------|-----|
| ITEM CODE       | RP400315B | dn                        | 400 |
| dn              | 400 - 315 | d <sub>n</sub> 1          | 315 |
| SDR DESIGN      | 17        | H [mm]                    | 180 |
|                 |           | H1 [mm]                   | 155 |
|                 |           | Z [mm]                    | 385 |