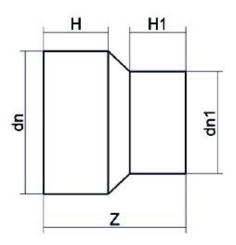

TECHNICAL DATASHEET

Raccords injectés bout à bout

Reduction embout long

| PRODUCT DETAILS |           | GEO       | GEOMETRIC CHARACTERISTICS |  |
|-----------------|-----------|-----------|---------------------------|--|
| ITEM CODE       | RP315250B | dn        | 315                       |  |
| dn              | 315 - 250 | dn1       | 250                       |  |
| SDR DESIGN      | 17        | H [mm]    | 155                       |  |
|                 |           | H1 [mm]   | 134                       |  |
|                 |           | Z [mm]    | 326                       |  |
|                 |           | Mass [kg] | 7.4                       |  |