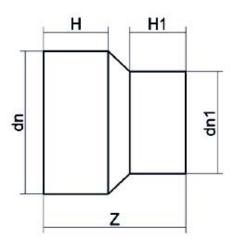

TECHNICAL DATASHEET

Raccords injectés bout à bout

Reduction embout long

| PRODUCT DETAILS |           | GEO       | GEOMETRIC CHARACTERISTICS |  |
|-----------------|-----------|-----------|---------------------------|--|
| ITEM CODE       | RP090075B | dn        | 90                        |  |
| dn              | 90 - 75   | dn1       | 75                        |  |
| SDR DESIGN      | 17        | H [mm]    | 82                        |  |
|                 |           | H1 [mm]   | 73                        |  |
|                 |           | Z [mm]    | 168                       |  |
|                 |           | Mass [kg] | 0.25                      |  |