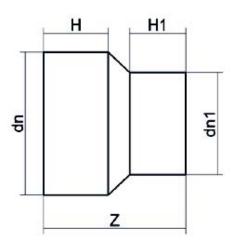

Raccords injectés bout à bout

Reduction embout long

| PRODUCT DETAILS |           | GEOMETRIC CHARACTERISTICS |     |
|-----------------|-----------|---------------------------|-----|
| ITEM CODE       | RP355315C | dn                        | 355 |
| dn              | 355 - 315 | d <sub>n</sub> 1          | 315 |
| SDR DESIGN      | 11        | H [mm]                    | 165 |
|                 |           | H1 [mm]                   | 155 |
|                 |           | Z [mm]                    | 345 |