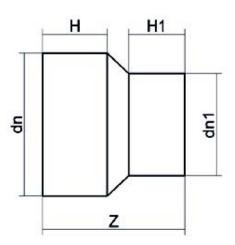

Raccords injectés bout à bout

Reduction embout long

| PRODUCT DETAILS |           | GEC              | GEOMETRIC CHARACTERISTICS |  |
|-----------------|-----------|------------------|---------------------------|--|
| ITEM CODE       | RP315250C | dn               | 315                       |  |
| dn              | 315 - 250 | d <sub>n</sub> 1 | 250                       |  |
| SDR DESIGN      | 11        | H [mm]           | 155                       |  |
|                 |           | H1 [mm]          | 134                       |  |
|                 |           | Z [mm]           | 326                       |  |
|                 |           | Mass [kg]        | 11.8                      |  |