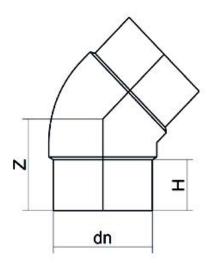

Raccords injectés bout à bout

Coude 45° embout long

| PRODUCT DETAILS |         | GEOMETRIC CHARACTERISTICS |      |
|-----------------|---------|---------------------------|------|
| ITEM CODE       | G4P400G | dn                        | 400  |
| dn              | 400     | H [mm]                    | 188  |
| SDR DESIGN      | 9       | Z [mm]                    | 300  |
|                 |         | Mass [kg]                 | 31.8 |