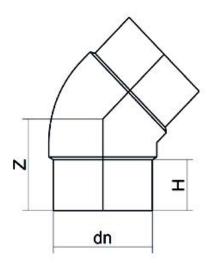

Raccords injectés bout à bout

Coude 45° embout long

| PRODUCT DETAILS |         | GEOMETRIC CHARACTERISTICS |      |
|-----------------|---------|---------------------------|------|
| ITEM CODE       | G4P355G | dn                        | 355  |
| dn              | 355     | H [mm]                    | 170  |
| SDR DESIGN      | 9       | Z [mm]                    | 271  |
|                 |         | Mass [kg]                 | 23.2 |