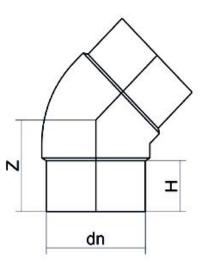

TECHNICAL DATASHEET

Raccords injectés bout à bout

Coude 45° embout long

| PRODUCT DETAILS |         | GEC       | GEOMETRIC CHARACTERISTICS |  |
|-----------------|---------|-----------|---------------------------|--|
| ITEM CODE       | G4P280G | dn        | 280                       |  |
| dn              | 280     | H [mm]    | 145                       |  |
| SDR DESIGN      | 9       | Z [mm]    | 244                       |  |
|                 |         | Mass [kg] | 13.75                     |  |