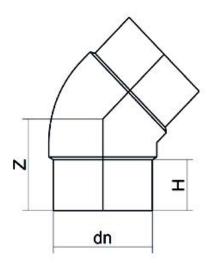

Raccords injectés bout à bout

Coude 45° embout long

| PRODUCT DETAILS |         | GEOMETRIC CHARACTERISTICS |      |
|-----------------|---------|---------------------------|------|
| ITEM CODE       | G4P250G | dn                        | 250  |
| dn              | 250     | H [mm]                    | 134  |
| SDR DESIGN      | 9       | Z [mm]                    | 208  |
|                 |         | Mass [kg]                 | 8.95 |