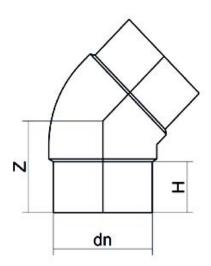

Raccords injectés bout à bout

Coude 45° embout long

| PRODUCT DETAILS |         | GEOMETRIC CHARACTERISTICS |     |
|-----------------|---------|---------------------------|-----|
| ITEM CODE       | G4P200G | dn                        | 200 |
| dn              | 200     | H [mm]                    | 118 |
| SDR DESIGN      | 9       | Z [mm]                    | 181 |
|                 |         | Mass [kg]                 | 5.1 |