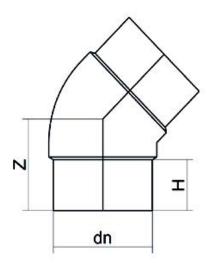

Raccords injectés bout à bout

Coude 45° embout long

| PRODUCT DETAILS |         | GEOMETRIC CHARACTERISTICS |      |
|-----------------|---------|---------------------------|------|
| ITEM CODE       | G4P180G | dn                        | 180  |
| dn              | 180     | H [mm]                    | 108  |
| SDR DESIGN      | 9       | L [mm]                    | 46   |
|                 |         | S [mm]                    | 20.1 |
|                 |         | Z [mm]                    | 175  |