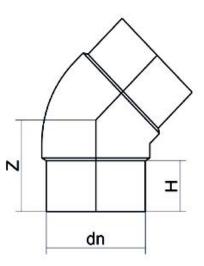

TECHNICAL DATASHEET

Raccords injectés bout à bout

Coude 45° embout long

| PRODUCT DETAILS |         | GEC       | GEOMETRIC CHARACTERISTICS |  |
|-----------------|---------|-----------|---------------------------|--|
| ITEM CODE       | G4P140G | dn        | 140                       |  |
| dn              | 140     | H [mm]    | 97                        |  |
| SDR DESIGN      | 9       | Z [mm]    | 165                       |  |
|                 |         | Mass [kg] | 2.4                       |  |