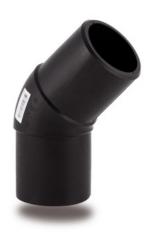

Raccords injectés bout à bout

Coude 45° embout long

| PRODUCT DETAILS |         | GEOMETRIC CHARACTERISTICS |      |
|-----------------|---------|---------------------------|------|
| ITEM CODE       | G4P110G | dn                        | 110  |
| dn              | 110     | H [mm]                    | 93   |
| SDR DESIGN      | 9       | Z [mm]                    | 128  |
|                 |         | Mass [kg]                 | 1,15 |

<sup>\*</sup>The pictures are for illustrative purposes only. the product may differ in color and / or some of its parts.