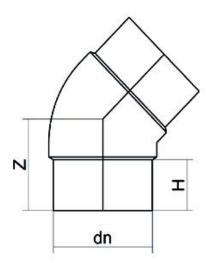

Raccords injectés bout à bout

Coude 45° embout long

| PRODUCT DETAILS |         | GEOMETRIC CHARACTERISTICS |      |
|-----------------|---------|---------------------------|------|
| ITEM CODE       | G4P110G | dn                        | 110  |
| dn              | 110     | H [mm]                    | 93   |
| SDR DESIGN      | 9       | Z [mm]                    | 128  |
|                 |         | Mass [kg]                 | 1,15 |