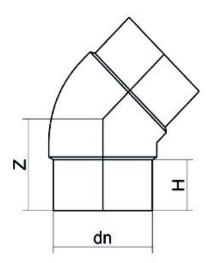

Raccords injectés bout à bout

Coude 45° embout long

| PRODUCT DETAILS |         | GEOMETRIC CHARACTERISTICS |     |
|-----------------|---------|---------------------------|-----|
| ITEM CODE       | G4P090G | dn                        | 90  |
| dn              | 90      | H [mm]                    | 83  |
| SDR DESIGN      | 9       | Z [mm]                    | 108 |
|                 |         | Mass [kg]                 | 0.6 |