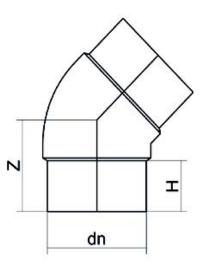

TECHNICAL DATASHEET

Raccords injectés bout à bout

Coude 45° embout long

| PRODUCT DETAILS |         | GEOMETRIC CHARACTERISTICS |     |
|-----------------|---------|---------------------------|-----|
| ITEM CODE       | G4P075G | dn                        | 75  |
| dn              | 75      | H [mm]                    | 74  |
| SDR DESIGN      | 9       | Z [mm]                    | 101 |
|                 |         | Mass [kg]                 | 0.4 |