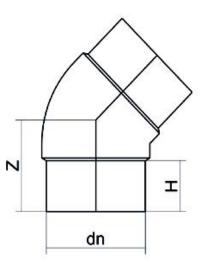

TECHNICAL DATASHEET

Raccords injectés bout à bout

Coude 45° embout long

| PRODUCT DETAILS |         | GEC       | GEOMETRIC CHARACTERISTICS |  |
|-----------------|---------|-----------|---------------------------|--|
| ITEM CODE       | G4P050G | dn        | 50                        |  |
| dn              | 50      | H [mm]    | 58                        |  |
| SDR DESIGN      | 9       | Z [mm]    | 83                        |  |
|                 |         | Mass [kg] | 0.18                      |  |