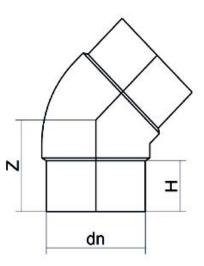

TECHNICAL DATASHEET

Raccords injectés bout à bout

Coude 45° embout long

| PRODUCT DETAILS |         | GEOMETRIC CHARACTERISTICS |     |
|-----------------|---------|---------------------------|-----|
| ITEM CODE       | G4P400H | dn                        | 400 |
| dn              | 400     | H [mm]                    | 188 |
| SDR DESIGN      | 7.4     | Z [mm]                    | 300 |
|                 |         | Mass [kg]                 | 37  |