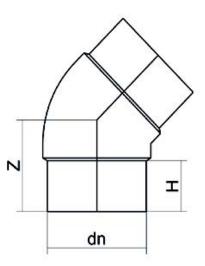

TECHNICAL DATASHEET

Raccords injectés bout à bout

Coude 45° embout long

| PRODUCT DETAILS |         | GE        | GEOMETRIC CHARACTERISTICS |  |
|-----------------|---------|-----------|---------------------------|--|
| ITEM CODE       | G4P355H | dn        | 355                       |  |
| dn              | 355     | H [mm]    | 170                       |  |
| SDR DESIGN      | 7.4     | Z [mm]    | 271                       |  |
|                 |         | Mass [kg] | 25.8                      |  |