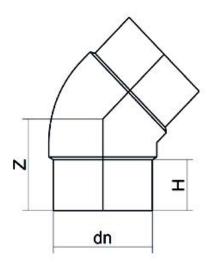

Raccords injectés bout à bout

Coude 45° embout long

| PRODUCT DETAILS |         | GEOMETRIC CHARACTERISTICS |      |
|-----------------|---------|---------------------------|------|
| ITEM CODE       | G4P315H | dn                        | 315  |
| dn              | 315     | H [mm]                    | 154  |
| SDR DESIGN      | 7.4     | Z [mm]                    | 257  |
|                 |         | Mass [kg]                 | 21.4 |