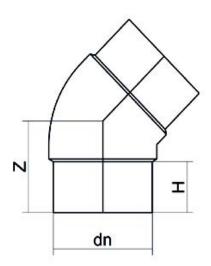

Raccords injectés bout à bout

Coude 45° embout long

| PRODUCT DETAILS |         | GEOMETRIC CHARACTERISTICS |      |
|-----------------|---------|---------------------------|------|
| ITEM CODE       | G4P250H | dn                        | 250  |
| dn              | 250     | H [mm]                    | 134  |
| SDR DESIGN      | 7.4     | Z [mm]                    | 208  |
|                 |         | Mass [kg]                 | 10.7 |