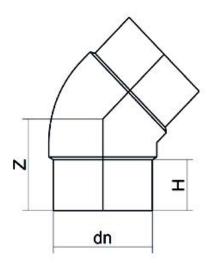

Raccords injectés bout à bout

Coude 45° embout long

| PRODUCT DETAILS |         | GEOMETRIC CHARACTERISTICS |     |
|-----------------|---------|---------------------------|-----|
| ITEM CODE       | G4P225H | dn                        | 225 |
| dn              | 225     | H [mm]                    | 120 |
| SDR DESIGN      | 7.4     | Z [mm]                    | 196 |
|                 |         | Mass [kg]                 | 7.9 |