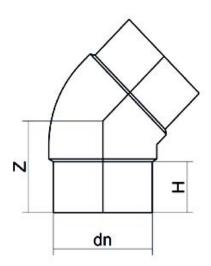

Raccords injectés bout à bout

Coude 45° embout long

| PRODUCT DETAILS |         | GEOMETRIC CHARACTERISTICS |     |
|-----------------|---------|---------------------------|-----|
| ITEM CODE       | G4P180H | dn                        | 180 |
| dn              | 180     | H [mm]                    | 108 |
| SDR DESIGN      | 7.4     | Z [mm]                    | 175 |
|                 |         | Mass [kg]                 | 4.4 |