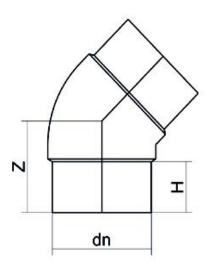

Raccords injectés bout à bout

Coude 45° embout long

| PRODUCT DETAILS |         | GEOMETRIC CHARACTERISTICS |      |
|-----------------|---------|---------------------------|------|
| ITEM CODE       | G4P160H | dn                        | 160  |
| dn              | 160     | H [mm]                    | 108  |
| SDR DESIGN      | 7.4     | Z [mm]                    | 176  |
|                 |         | Mass [kg]                 | 3.66 |